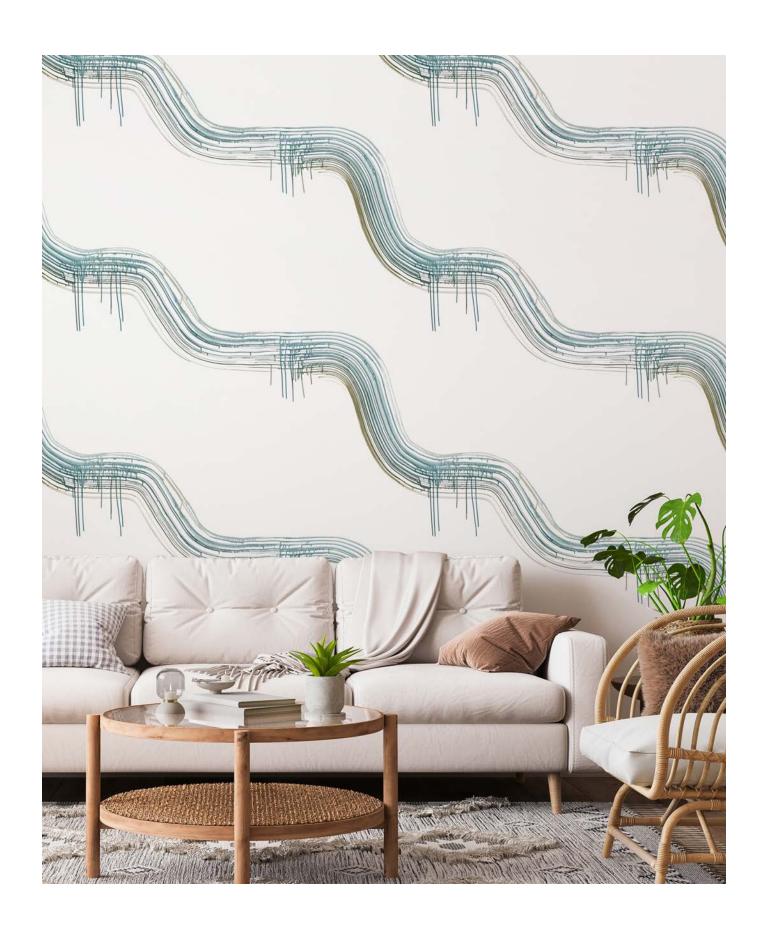

## Under Water Wave

Like life, tides come and go. It's good to remember, we are just along for the ride.

**Under Water Wave** is inspired by Japanese waves and the graffiti drip. Created from a large-scale painting with ink and dye on paper.

- Sizes: 52" wide per yard on a continual bolt
  OR by panel (either 9', 10'6" or 12' long)
- Pattern Repeat: 52" wide by 30" long
- Pattern Match: Straight
- Paper comes untrimmed.
- Learn about our substrate offerings at MerendaWallpaper.com/FAQS.
- All of our designs are digitally printed to order, which allows us to print custom panel lengths for a unique wall height. Please contact Info@MerendaWallpaper.com for custom lengths, pricing or additional substrate options.