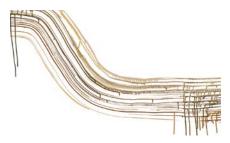

## Under Water Wave

Like life, tides come and go. It's good to remember, we are just along for the ride.

**Under Water Wave** is inspired by Japanese waves and the graffiti drip. Created from a large-scale painting with ink and dye on paper.