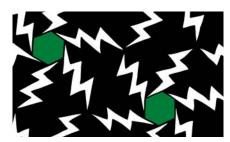

Green Lantern

Designed together, **Thunder** and Lightning were born from Merenda's drawing of dancing lightning bolts and playful hexagons. Thunder portrays a more classic geometric pattern, while Lightning features larger bolts in a true superhero style.