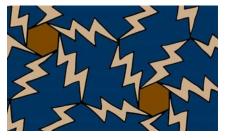

Green Lantern

Designed together, **Thunder** and Lightning were born from Merenda's drawing of dancing lightning bolts and playful hexagons. Thunder portrays a more classic geometric pattern, while Lightning features larger bolts in a true superhero style.