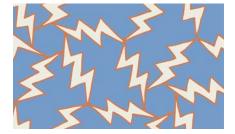

Green Lantern

Designed together, **Thunder** and Lightning were born from Merenda's drawing of dancing lightning bolts and playful hexagons. Thunder portrays a more classic geometric pattern, while Lightning features larger bolts in a true superhero style.