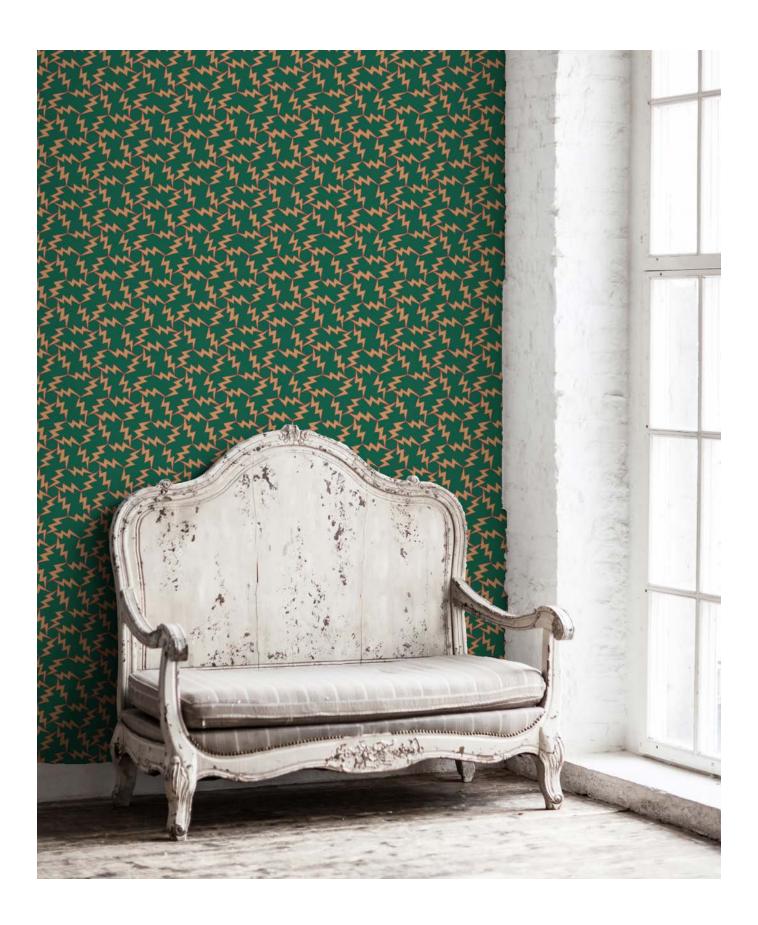

Green Lantern

Designed together, **Thunder** and Lightning were born from Merenda's drawing of dancing lightning bolts and playful hexagons. Thunder portrays a more classic geometric pattern, while Lightning features larger bolts in a true superhero style.

- Sizes: 51" wide per yard on a continual bolt
  OR by panel (either 9' or 12' long)
- Pattern Repeat: 17" wide by 28" long
- Pattern Match: Straight
- Paper comes untrimmed.
- Learn about our substrate offerings at MerendaWallpaper.com/FAQS.
- All of our designs are digitally printed to order, which allows us to print custom panel lengths for a unique wall height. Please contact Info@MerendaWallpaper.com for custom lengths, pricing or additional substrate options.