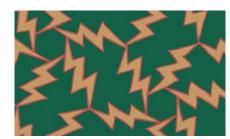

Green Lantern

Designed together, **Thunder** and Lightning were born from Merenda's drawing of dancing lightning bolts and playful hexagons. Thunder portrays a more classic geometric pattern, while Lightning features larger bolts in a true superhero style.