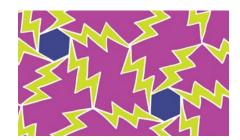

Green Lantern

Designed together, **Thunder** and Lightning were born from Merenda's drawing of dancing lightning bolts and playful hexagons. Thunder portrays a more classic geometric pattern, while Lightning features larger bolts in a true superhero style.