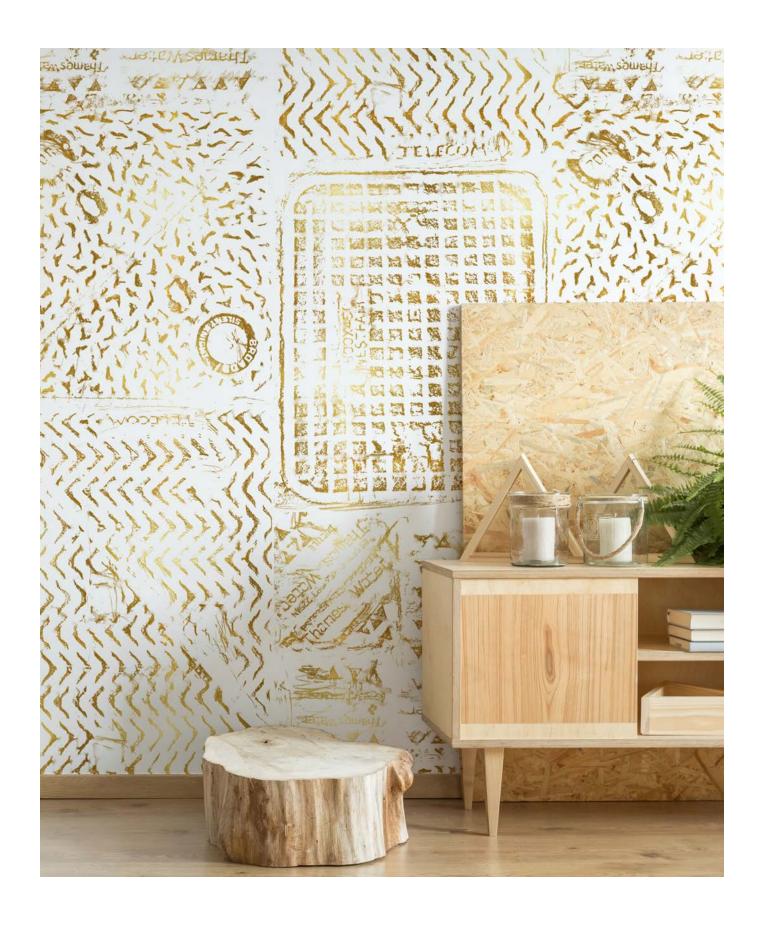

Black on White

White on Charcoal

White on Black

Newsprint

Sky on Cream

China Blue on White

Gold on Eclipse

Gold on White

**Thames** is a compilation of rubbings of grates and covers that Merenda did while walking along the Thames when she lived in London.

- Sizes: 48" wide per yard on a continual bolt
  OR by panel (either 9', 10'6" or 12' long)
- Pattern Repeat: 48" wide by 113" long
- Pattern Match: Straight
- Paper comes untrimmed.
- Learn about our substrate offerings at MerendaWallpaper.com/FAQS.
- All of our designs are digitally printed to order, which allows us to print custom panel lengths for a unique wall height. Please contact Info@MerendaWallpaper.com for custom lengths, pricing or additional substrate options.