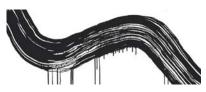

## Suncatcher

(646) 431-2472 Info@MerendaWallpaper.com MerendaWallpaper.com Suncatcher is pure moving energy that was created from a full-scale watercolor rainbow painting. Full of its own imperfections, it continues to move no matter its path. With its flowing movement and large scale, it's undoubtedly eye-catching. Suncatcher brings movement to blocked energy and allows your deepest inhibitions to emerge.