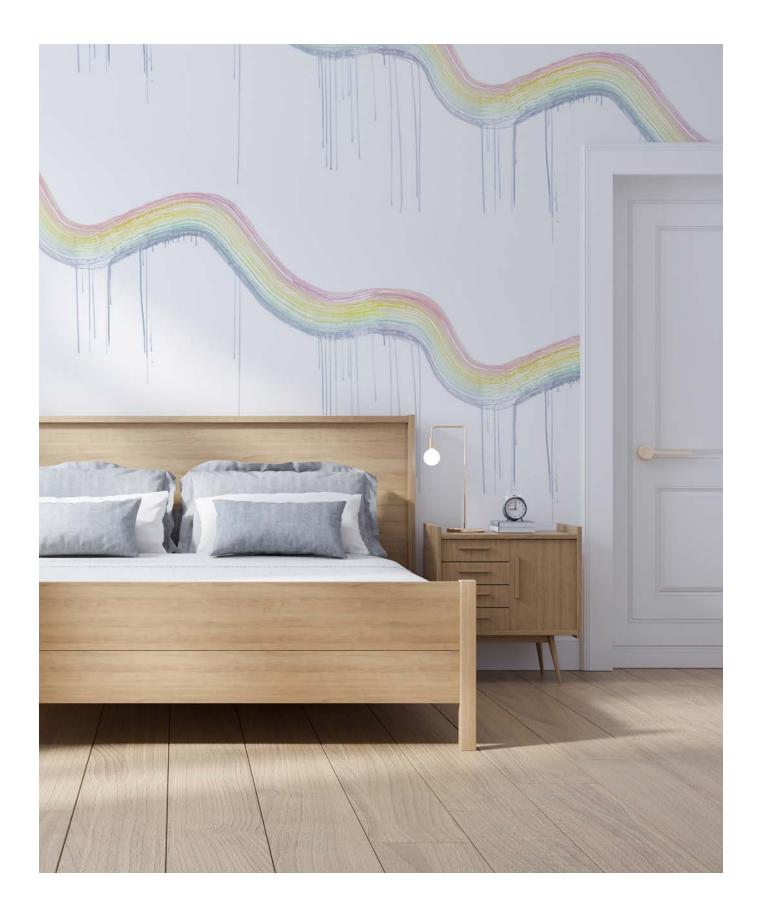

## Suncatcher

(646) 431-2472 Info@MerendaWallpaper.com MerendaWallpaper.com Suncatcher is pure moving energy that was created from a full-scale watercolor rainbow painting. Full of its own imperfections, it continues to move no matter its path. With its flowing movement and large scale, it's undoubtedly eye-catching. Suncatcher brings movement to blocked energy and allows your deepest inhibitions to emerge.