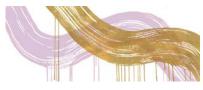

## Suncatcher

(646) 431-2472 Info@MerendaWallpaper.com MerendaWallpaper.com Suncatcher is pure moving energy that was created from a full-scale watercolor rainbow painting. Full of its own imperfections, it continues to move no matter its path. With its flowing movement and large scale, it's undoubtedly eye-catching. Suncatcher brings movement to blocked energy and allows your deepest inhibitions to emerge.