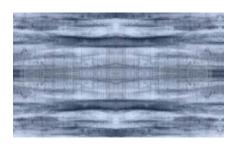

Concrete

Honeysuckle

Hyacinth Blue

Lilac

Blue Spruce

Scan the QR code with the camera on your mobile device to view the pattern in your room digitally.