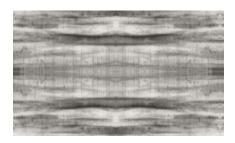

Concrete

Honeysuckle

Hyacinth Blue

Lilac

Blue Spruce

Scan the QR code with the camera on your mobile device to view the pattern in your room digitally.