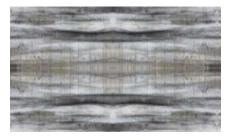

Concrete

Honeysuckle

Hyacinth Blue

Lilac

Blue Spruce

Scan the QR code with the camera on your mobile device to view the pattern in your room digitally.