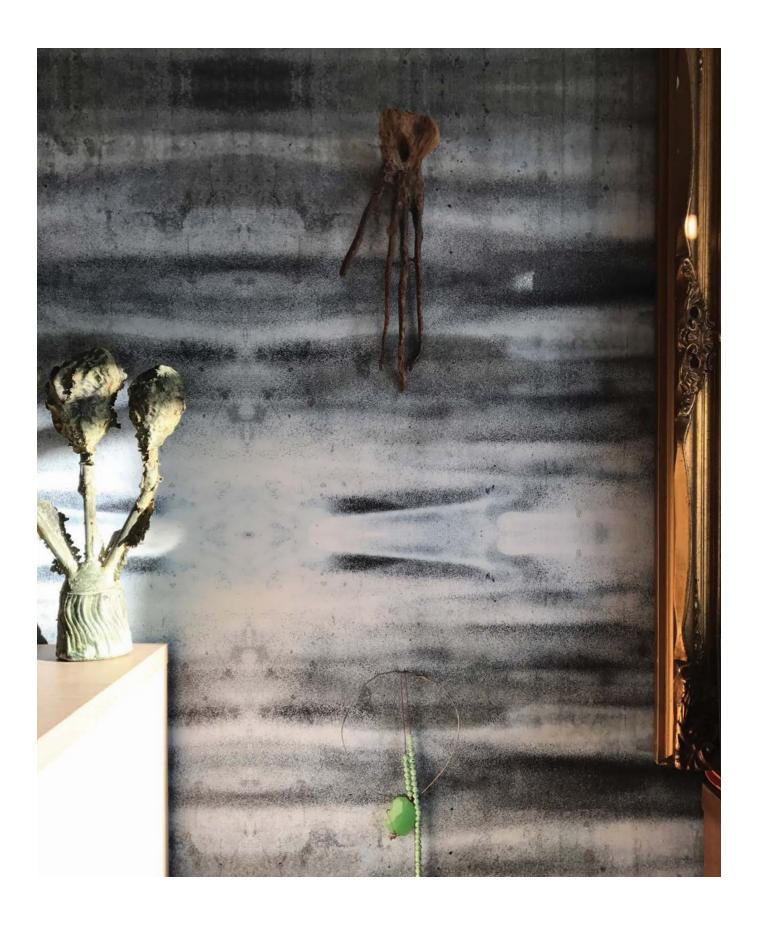

(646) 431-2472 Info@MerendaWallpaper.com MerendaWallpaper.com One day while walking through Midtown NYC and photographing walls, Merenda came across one that had layers of white and black spray paint with natural concrete textures coming through.

**Spray** has a Gotham feel, bringing the outdoors inside while creating a spacious patterned look.

- Sizes: 52" wide per yard on a continual bolt
  OR by panel (either 9', 10'6" or 12' long)
- Pattern Repeat: 52" wide by 39" long
- Pattern Match: Straight
- Paper comes untrimmed.
- Learn about our substrate offerings at MerendaWallpaper.com/FAQS.
- All of our designs are digitally printed to order, which allows us to print custom panel lengths for a unique wall height. Please contact Info@MerendaWallpaper.com for custom lengths, pricing or additional substrate options.