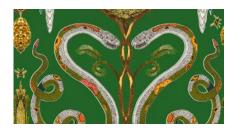

Snake Party 2.0

(646) 431-2472 Info@MerendaWallpaper.com MerendaWallpaper.com Snake Party 2.0 is an expansion of Merenda's most popular pattern, Snake Party. This version features the same hand-drawn creatures that customers love, but reimagined in vibrant painted colorways.

- Sizes: 52" wide per yard on a continual bolt
  OR by panel (either 9', 10'6" or 12' long)
- Pattern Repeat: 52" wide by 34.317" long
- Pattern Match: Straight
- Paper comes untrimmed.
- Learn about our substrate offerings at MerendaWallpaper.com/FAQS.
- All of our designs are digitally printed to order, which allows us to print custom panel lengths for a unique wall height. Please contact
   Info@MerendaWallpaper.com for custom lengths, pricing or additional substrate options.



Tranquil



Farrow



Green Dream



Норе



Midnight



Morris