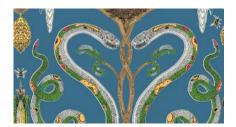

Snake Party 2.0

(646) 431-2472 Info@MerendaWallpaper.com MerendaWallpaper.com Snake Party 2.0 is an expansion of Merenda's most popular pattern, Snake Party. This version features the same hand-drawn creatures that customers love, but reimagined in vibrant painted colorways.

- Sizes: 52" wide per yard on a continual bolt
  OR by panel (either 9', 10'6" or 12' long)
- Pattern Repeat: 52" wide by 34.317" long
- Pattern Match: Straight
- Paper comes untrimmed.
- Learn about our substrate offerings at MerendaWallpaper.com/FAQS.
- All of our designs are digitally printed to order, which allows us to print custom panel lengths for a unique wall height. Please contact
   Info@MerendaWallpaper.com for custom lengths, pricing or additional substrate options.



Tranquil



Farrow



Green Dream



Норе



Midnight



Morris