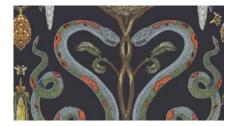

Snake Party 2.0

(646) 431-2472 Info@MerendaWallpaper.com MerendaWallpaper.com Snake Party 2.0 is an expansion of Merenda's most popular pattern, Snake Party. This version features the same hand-drawn creatures that customers love, but reimagined in vibrant painted colorways.

Tranquil

Farrow

Green Dream

Норе

Midnight

Morris