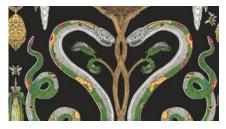

Snake Party 2.0

(646) 431-2472 Info@MerendaWallpaper.com MerendaWallpaper.com Snake Party 2.0 is an expansion of Merenda's most popular pattern, Snake Party. This version features the same hand-drawn creatures that customers love, but reimagined in vibrant painted colorways.

Tranquil

Farrow

Green Dream

Норе

Midnight

Morris