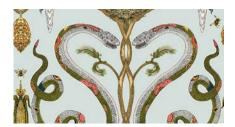

Snake Party 2.0

(646) 431-2472 Info@MerendaWallpaper.com MerendaWallpaper.com Snake Party 2.0 is an expansion of Merenda's most popular pattern, Snake Party. This version features the same hand-drawn creatures that customers love, but reimagined in vibrant painted colorways.

- Sizes: 52" wide per yard on a continual bolt
  OR by panel (either 9', 10'6" or 12' long)
- Pattern Repeat: 52" wide by 34.317" long
- Pattern Match: Straight
- Paper comes untrimmed.
- Learn about our substrate offerings at MerendaWallpaper.com/FAQS.
- All of our designs are digitally printed to order, which allows us to print custom panel lengths for a unique wall height. Please contact
   Info@MerendaWallpaper.com for custom lengths, pricing or additional substrate options.



Tranquil



Farrow



Green Dream



Норе



Midnight



Morris