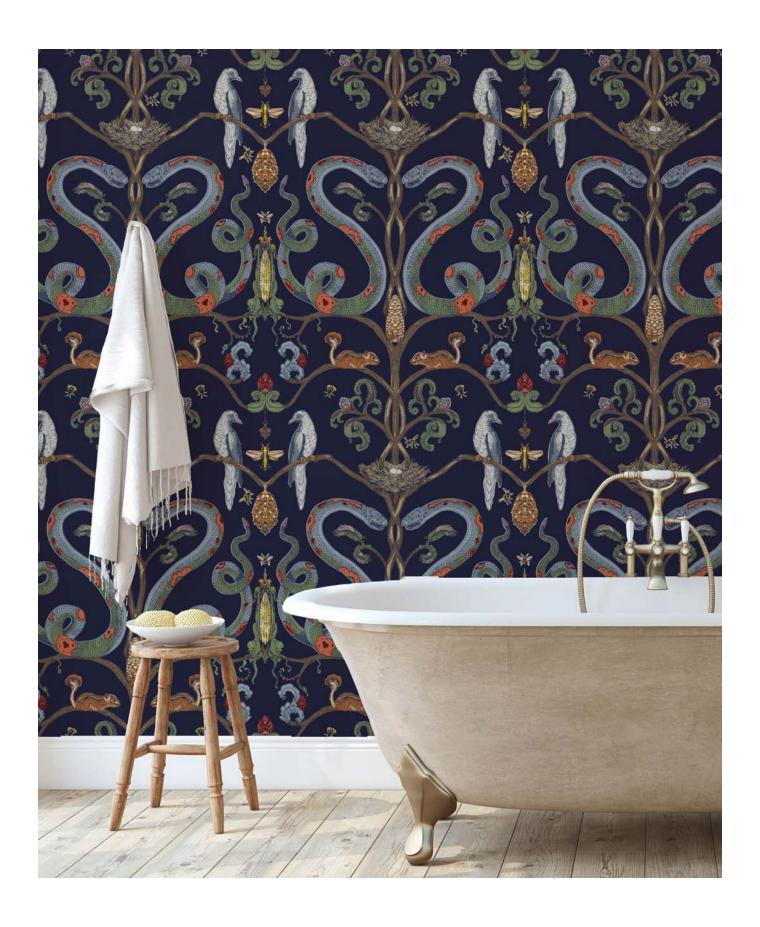

Snake Party 2.0

(646) 431-2472 Info@MerendaWallpaper.com MerendaWallpaper.com Snake Party 2.0 is an expansion of Merenda's most popular pattern, Snake Party. This version features the same hand-drawn creatures that customers love, but reimagined in vibrant painted colorways.