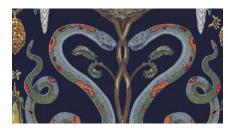

Snake Party 2.0

(646) 431-2472 Info@MerendaWallpaper.com MerendaWallpaper.com Snake Party 2.0 is an expansion of Merenda's most popular pattern, Snake Party. This version features the same hand-drawn creatures that customers love, but reimagined in vibrant painted colorways.

Tranquil

Farrow

Green Dream

Норе

Midnight

Morris