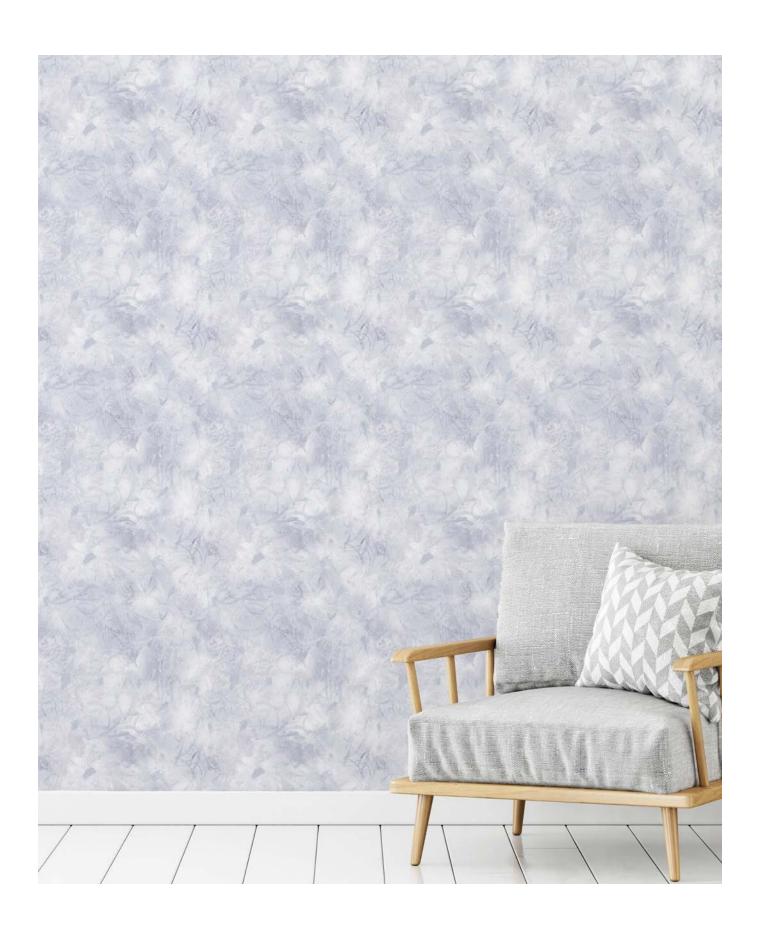

Scratch Graf

(646) 431-2472 Info@MerendaWallpaper.com MerendaWallpaper.com Merenda challenges the concept of graffiti—seen as a nuisance by so many—in **Scratch Graf**. She plays with spray paint, tagging and scratching on cardboard to create a soft, playful and feather-like surface pattern.

Ice Storm

Snow

Fog

Black and White

Blackout

Scan the QR code with the camera on your mobile device to view the pattern in your room digitally.