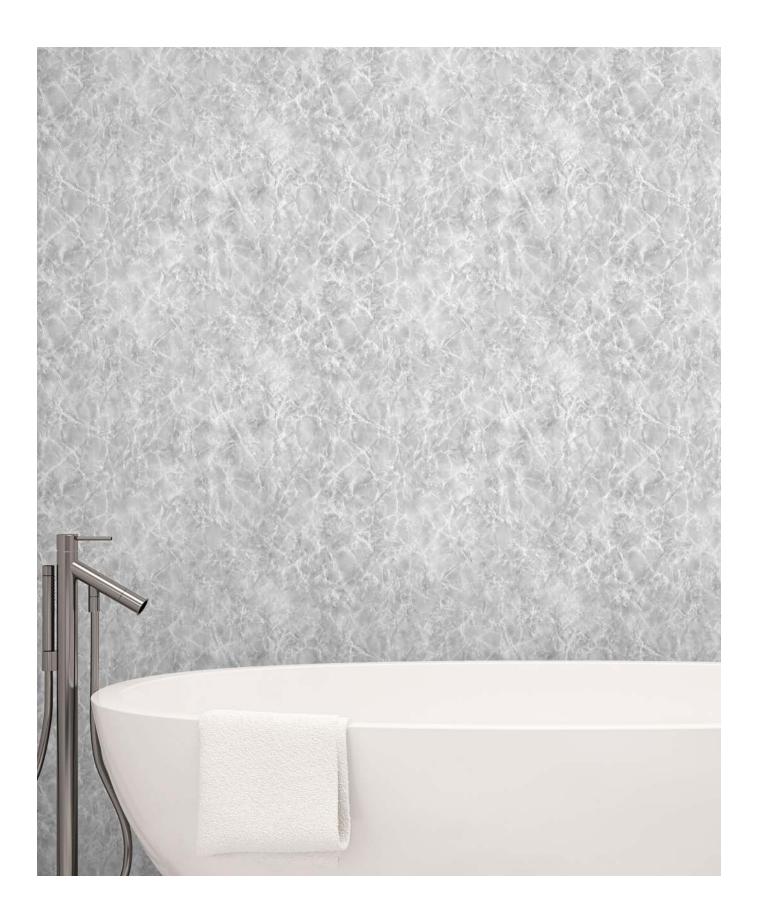

## Reflection

(646) 431-2472 Info@MerendaWallpaper.com MerendaWallpaper.com **Reflection** was created using crumbled and dyed wax paper. The pattern takes on its own form depending on the color and its surroundings. Light bouncing off the bottom of a pool or a marble countertop, Reflection was inspired by allowing ourselves the space to step back and reflect on life.

- Sizes: 50" wide per yard on a continual bolt OR by panel (either 9', 10'6" or 12' long)
- Pattern Repeat: 25" wide by 20" long
- Pattern Match: Straight
- Paper comes untrimmed.
- Learn about our substrate offerings at MerendaWallpaper.com/FAQS.
- All of our designs are digitally printed to order, which allows us to print custom panel lengths for a unique wall height. Please contact Info@MerendaWallpaper.com for custom lengths, pricing or additional substrate options.