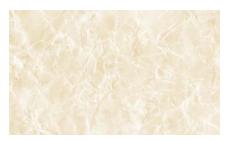

## Reflection

(646) 431-2472 Info@MerendaWallpaper.com MerendaWallpaper.com **Reflection** was created using crumbled and dyed wax paper. The pattern takes on its own form depending on the color and its surroundings. Light bouncing off the bottom of a pool or a marble countertop, Reflection was inspired by allowing ourselves the space to step back and reflect on life.

Surf

Graphite

Rose Quartz

Tea Stain

Coal

Scan the QR code with the camera on your mobile device to view the pattern in your room digitally.