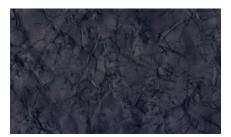

## Reflection

(646) 431-2472 Info@MerendaWallpaper.com MerendaWallpaper.com **Reflection** was created using crumbled and dyed wax paper. The pattern takes on its own form depending on the color and its surroundings. Light bouncing off the bottom of a pool or a marble countertop, Reflection was inspired by allowing ourselves the space to step back and reflect on life.

Surf

Graphite

Rose Quartz

Tea Stain

Coal

Scan the QR code with the camera on your mobile device to view the pattern in your room digitally.