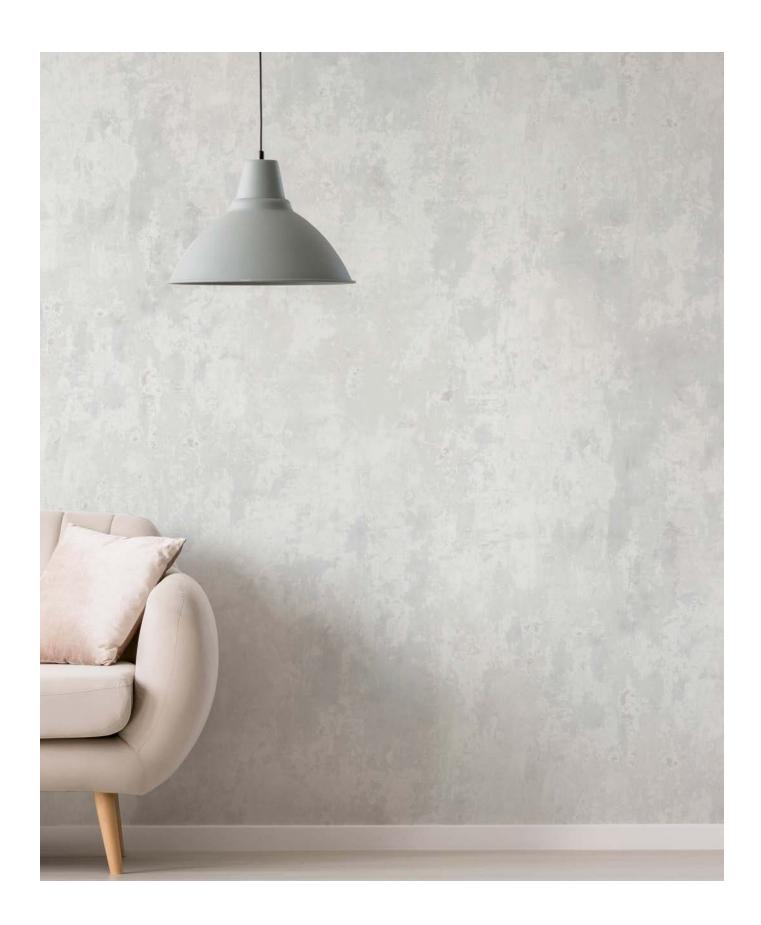

Depending on the colorway you choose, **Plaster** will add a subtle texture or a dramatic impact to your wall. The pattern was brought to life from photos of a plaster wall that Merenda made.

- Sizes: 50" wide per yard on a continual bolt
  OR by panel (either 9', 10'6" or 12' long)
- Pattern Repeat: 50" wide by 33.33" long
- Pattern Match: Straight
- Paper comes untrimmed.
- Learn about our substrate offerings at MerendaWallpaper.com/FAQS.
- All of our designs are digitally printed to order, which allows us to print custom panel lengths for a unique wall height. Please contact Info@MerendaWallpaper.com for custom lengths, pricing or additional substrate options.