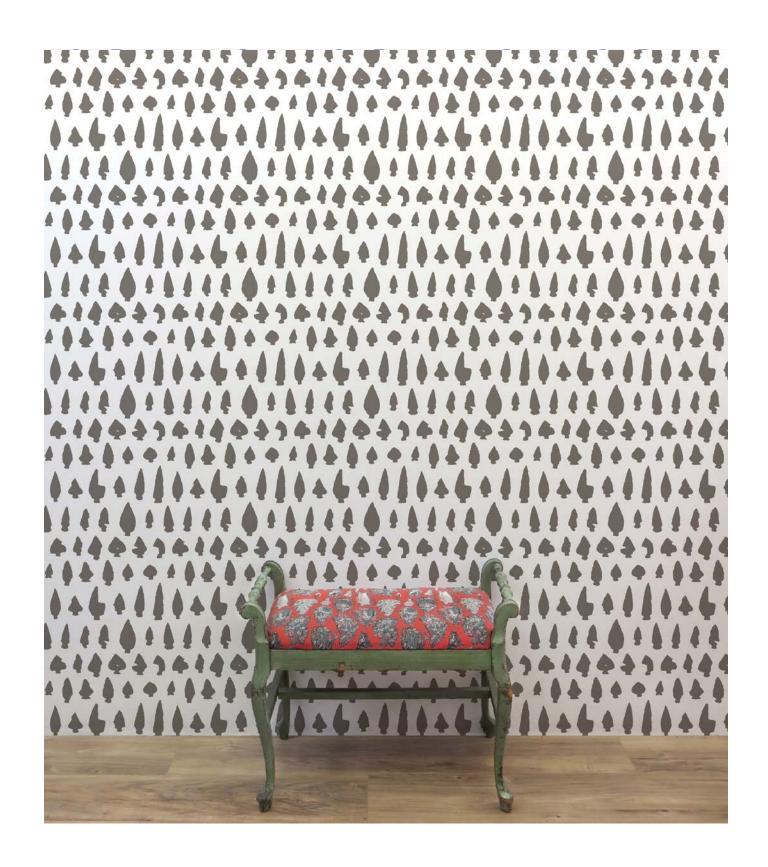

## New York Arrowheads

Merenda drew New York
Arrowheads from photos
taken of arrowheads collected
in NYC. This pattern honors
the craftsmanship of the indigenous people who inhabit
these lands.

- Sizes: 50" wide per yard on a continual bolt
   OR by panel (either 9', 10'6" or 12' long)
- Pattern Repeat: 10" wide by 9.6" long
- Pattern Match: Straight
- Paper comes untrimmed.
- Learn about our substrate offerings at MerendaWallpaper.com/FAQS.
- All of our designs are digitally printed to order, which allows us to print custom panel lengths for a unique wall height. Please contact Info@MerendaWallpaper.com for custom lengths, pricing or additional substrate options.