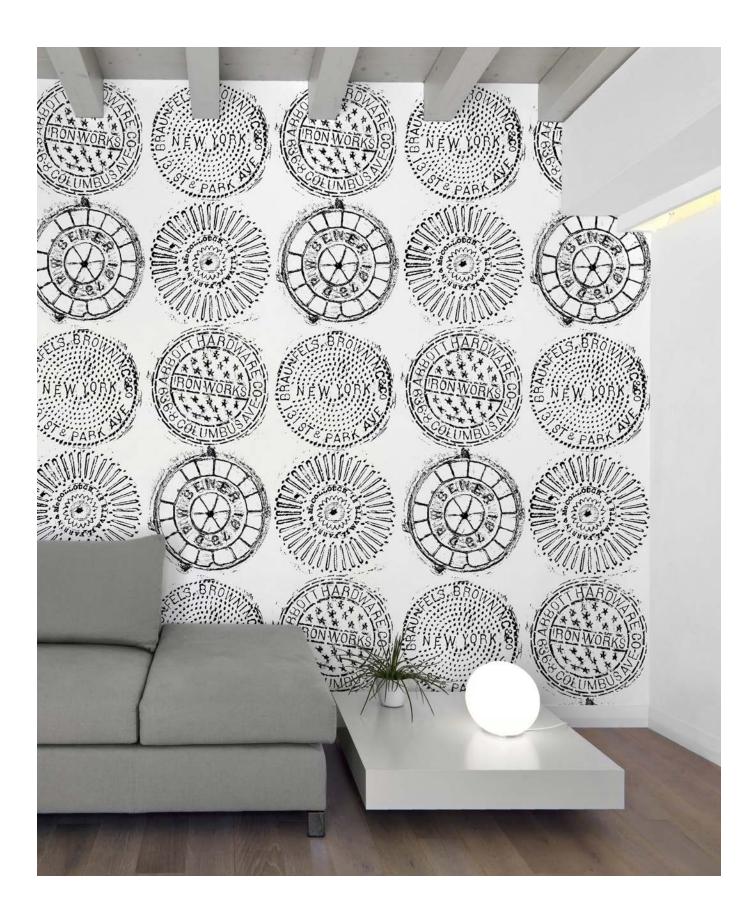

NYC Manhole

(646) 431-2472 Info@MerendaWallpaper.com MerendaWallpaper.com Merenda created this pattern from rubbings on various **NYC Manhole** covers, specifically covers made by foundries in NYC. Like the Native Americans whose culture and history lies beneath these manholes, the foundries near the turn of the 20<sup>th</sup> century are a thing of the past and do not thrive anymore. NYC manhole production is now outsourced and made in India.

- Sizes: 40" wide per yard on a continual bolt OR by panel (either 9', 10'6" or 12' long)
- Pattern Repeat: 40" wide by 78" long
- Pattern Match: Straight
- Paper comes untrimmed.
- Learn about our substrate offerings at MerendaWallpaper.com/FAQS.
- All of our designs are digitally printed to order, which allows us to print custom panel lengths for a unique wall height. Please contact Info@MerendaWallpaper.com for custom lengths, pricing or additional substrate options.