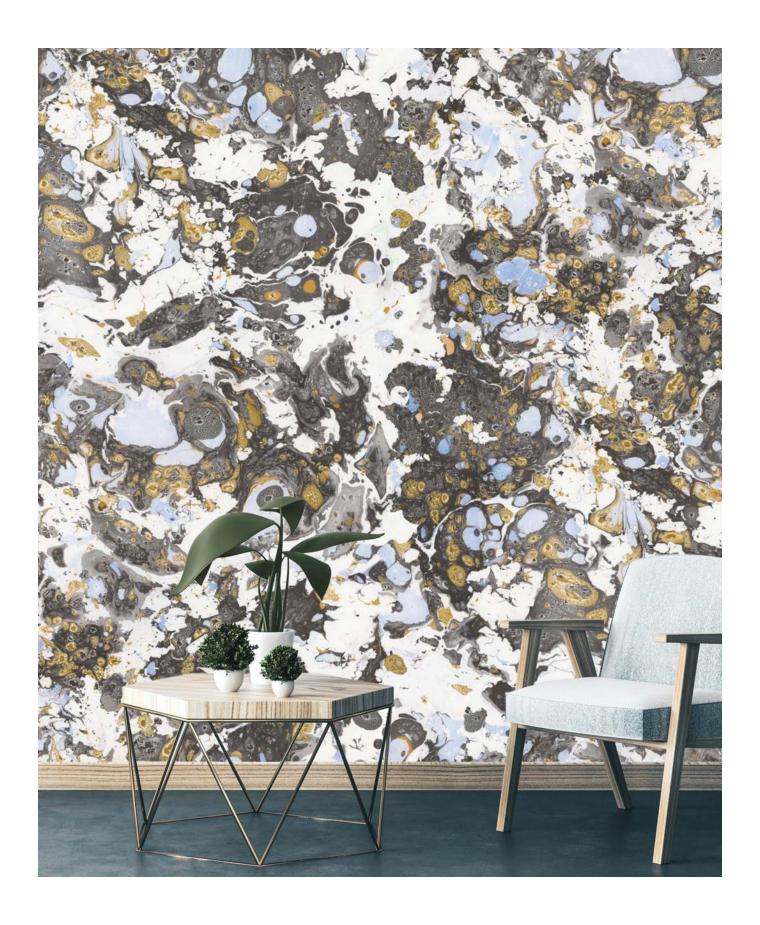

Berry Swirl

Marbre was created with a paper marbling technique and a lot of experimentation in Merenda's home in Queens, NY. Its large repeat and scale elevates any space while its rich color options and textures make a dramatic mark.

Scan the QR code with the camera on your mobile device to view the pattern in your room digitally.

- Sizes: 52" wide per yard on a continual bolt
  OR by panel (either 9', 10'6" or 12' long)
- Pattern Repeat: 104" wide by 72" long
- Pattern Match: Straight
- Paper comes untrimmed.
- Learn about our substrate offerings at MerendaWallpaper.com/FAQS.
- All of our designs are digitally printed to order, which allows us to print custom panel lengths for a unique wall height. Please contact Info@MerendaWallpaper.com for custom lengths, pricing or additional substrate options.