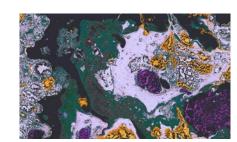

Berry Swirl

Marbre was created with a paper marbling technique and a lot of experimentation in Merenda's home in Queens, NY. Its large repeat and scale elevates any space while its rich color options and textures make a dramatic mark.