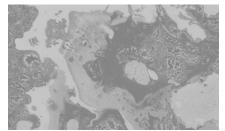

Berry Swirl

Marbre was created with a paper marbling technique and a lot of experimentation in Merenda's home in Queens, NY. Its large repeat and scale elevates any space while its rich color options and textures make a dramatic mark.