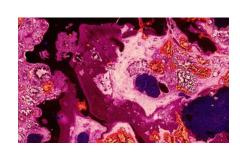

Berry Swirl

Marbre was created with a paper marbling technique and a lot of experimentation in Merenda's home in Queens, NY. Its large repeat and scale elevates any space while its rich color options and textures make a dramatic mark.