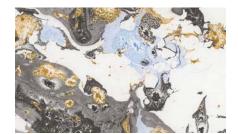

Berry Swirl

Marbre was created with a paper marbling technique and a lot of experimentation in Merenda's home in Queens, NY. Its large repeat and scale elevates any space while its rich color options and textures make a dramatic mark.