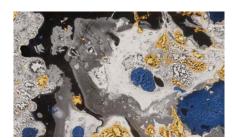

Berry Swirl

Marbre was created with a paper marbling technique and a lot of experimentation in Merenda's home in Queens, NY. Its large repeat and scale elevates any space while its rich color options and textures make a dramatic mark.