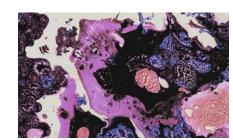

Berry Swirl

Marbre was created with a paper marbling technique and a lot of experimentation in Merenda's home in Queens, NY. Its large repeat and scale elevates any space while its rich color options and textures make a dramatic mark.