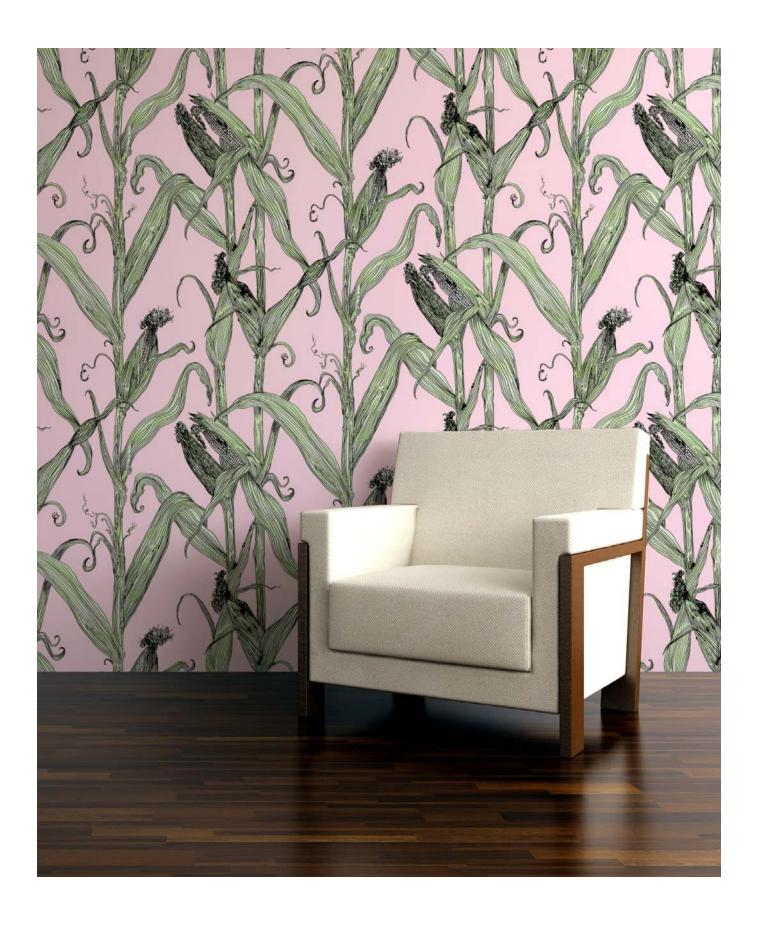

Green Leaf on Pink

White Leaf on Pink

Green Leat

Green on White

Grey on White

Black on White

Blue on White

Red on Cream

In Maryland, Merenda lived down long lanes surrounded by cornfields. Watching the corn cycles always fascinated her—seeing them grow so big, die and get cut down, only to happen again the next year.

Mais pays homage to those cycles—life and rebirth, and having another chance at starting new again.

- Sizes: 50" wide per yard on a continual bolt
   OR by panel (either 9', 10'6" or 12' long)
- Pattern Repeat: 50" wide by 34.75" long
- Pattern Match: Straight
- Paper comes untrimmed.
- Learn about our substrate offerings at MerendaWallpaper.com/FAQS.
- All of our designs are digitally printed to order, which allows us to print custom panel lengths for a unique wall height. Please contact Info@MerendaWallpaper.com for custom lengths, pricing or additional substrate options.