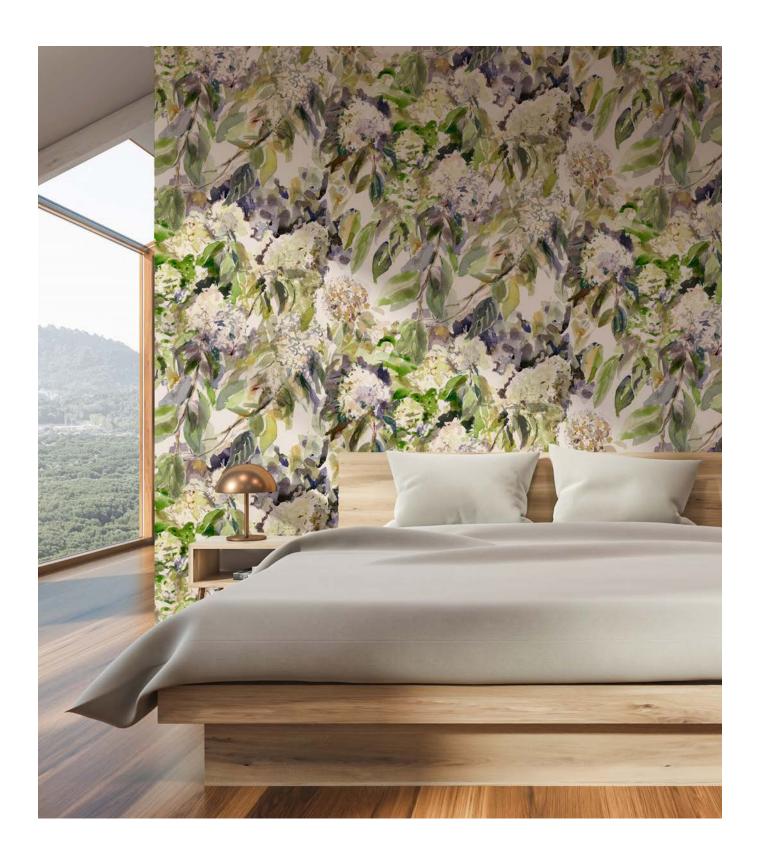

## Hydrangea Garden

Featuring loose, painterly brush strokes, this largescale design originated from Merenda's watercolor painting of a blooming hydrangea bush near her home. The large repeat and diverse colorways will help your wall tell a unique story.

- Sizes: 35" wide per yard on a continual bolt OR by panel (either 9' or 12' long)
- Pattern Repeat: 35" wide by 38.65" long
- Pattern Match: Half drop
- Paper comes untrimmed.
- Learn about our substrate offerings at MerendaWallpaper.com/FAQS.
- All of our designs are digitally printed to order, which allows us to print custom panel lengths for a unique wall height. Please contact Info@MerendaWallpaper.com for custom lengths, pricing or additional substrate options.