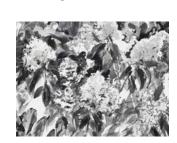

## Hydrangea Garden

Featuring loose, painterly brush strokes, this largescale design originated from Merenda's watercolor painting of a blooming hydrangea bush near her home. The large repeat and diverse colorways will help your wall tell a unique story.

Limelight

Blue Lace Agate

Blue Lapis

Smokey Quartz

Black Opal