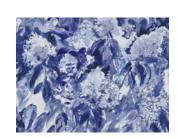

## Hydrangea Garden

Featuring loose, painterly brush strokes, this largescale design originated from Merenda's watercolor painting of a blooming hydrangea bush near her home. The large repeat and diverse colorways will help your wall tell a unique story.

Limelight

Blue Lace Agate

Blue Lapis

Smokey Quartz

Black Opal