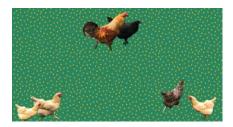

## Helen's Yard

Inspired by growing up on the farmlands on the Eastern Shore of Maryland, Helen's Yard depicts the many chickens that roamed Helen Merenda's farm (Sarah's mother).

- Sizes: 40" wide per yard on a continual bolt
  OR by panel (either 9', 10'6" or 12' long)
- Pattern Repeat: 40" wide by 16.84" long
- Pattern Match: Straight
- Paper comes untrimmed.
- Learn about our substrate offerings at MerendaWallpaper.com/FAQS.
- All of our designs are digitally printed to order, which allows us to print custom panel lengths for a unique wall height. Please contact Info@MerendaWallpaper.com for custom lengths, pricing or additional substrate options.