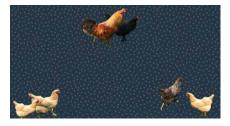

## Helen's Yard

Inspired by growing up on the farmlands on the Eastern Shore of Maryland, Helen's Yard depicts the many chickens that roamed Helen Merenda's farm (Sarah's mother).

- Sizes: 40" wide per yard on a continual bolt
  OR by panel (either 9', 10'6" or 12' long)
- Pattern Repeat: 40" wide by 16.84" long
- Pattern Match: Straight
- Paper comes untrimmed.
- Learn about our substrate offerings at MerendaWallpaper.com/FAQS.
- All of our designs are digitally printed to order, which allows us to print custom panel lengths for a unique wall height. Please contact Info@MerendaWallpaper.com for custom lengths, pricing or additional substrate options.