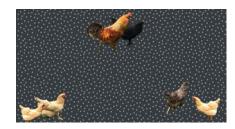

## Helen's Yard

Inspired by growing up on the farmlands on the Eastern Shore of Maryland, Helen's Yard depicts the many chickens that roamed Helen Merenda's farm (Sarah's mother).

- Sizes: 40" wide per yard on a continual bolt
  OR by panel (either 9', 10'6" or 12' long)
- Pattern Repeat: 40" wide by 16.84" long
- Pattern Match: Straight
- Paper comes untrimmed.
- Learn about our substrate offerings at MerendaWallpaper.com/FAQS.
- All of our designs are digitally printed to order, which allows us to print custom panel lengths for a unique wall height. Please contact Info@MerendaWallpaper.com for custom lengths, pricing or additional substrate options.