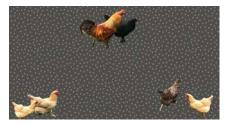

## Helen's Yard

Inspired by growing up on the farmlands on the Eastern Shore of Maryland, Helen's Yard depicts the many chickens that roamed Helen Merenda's farm (Sarah's mother).

- Sizes: 40" wide per yard on a continual bolt
  OR by panel (either 9', 10'6" or 12' long)
- Pattern Repeat: 40" wide by 16.84" long
- Pattern Match: Straight
- Paper comes untrimmed.
- Learn about our substrate offerings at MerendaWallpaper.com/FAQS.
- All of our designs are digitally printed to order, which allows us to print custom panel lengths for a unique wall height. Please contact Info@MerendaWallpaper.com for custom lengths, pricing or additional substrate options.