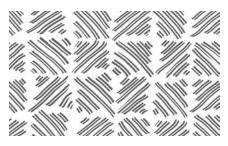

Sky on Cream

China Blue on White

Grey on White

White on Grey

White on Black

Scan the QR code with the camera on your mobile device to view the pattern in your room digitally.