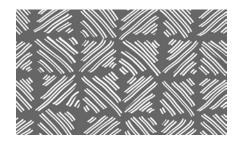

Hatched is Merenda's nod to the detailed artistry found in Kimonos. The bold lines and use of positive and negative space mimics the patterns of woven fibers.

- Sizes: 48" wide per yard on a continual bolt
  OR by panel (either 9', 10'6" or 12' long)
- Pattern Repeat: 8.5" wide by 11.32" long
- Pattern Match: Straight
- Paper comes untrimmed.
- Learn about our substrate offerings at MerendaWallpaper.com/FAQS.
- All of our designs are digitally printed to order, which allows us to print custom panel lengths for a unique wall height. Please contact Info@MerendaWallpaper.com for custom lengths, pricing or additional substrate options.