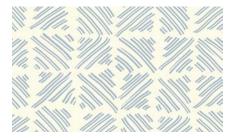

Sky on Cream

China Blue on White

Grey on White

White on Grey

White on Black

Scan the QR code with the camera on your mobile device to view the pattern in your room digitally.