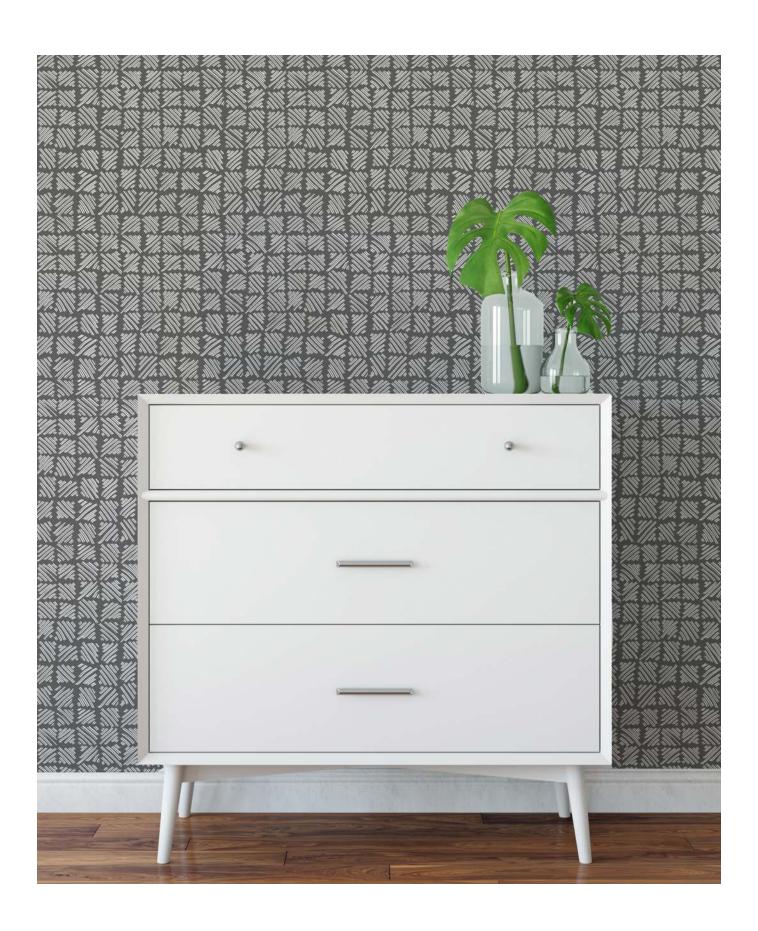

Hatched is Merenda's nod to the detailed artistry found in Kimonos. The bold lines and use of positive and negative space mimics the patterns of woven fibers.

- Sizes: 48" wide per yard on a continual bolt
  OR by panel (either 9', 10'6" or 12' long)
- Pattern Repeat: 8.5" wide by 11.32" long
- Pattern Match: Straight
- Paper comes untrimmed.
- Learn about our substrate offerings at MerendaWallpaper.com/FAQS.
- All of our designs are digitally printed to order, which allows us to print custom panel lengths for a unique wall height. Please contact Info@MerendaWallpaper.com for custom lengths, pricing or additional substrate options.