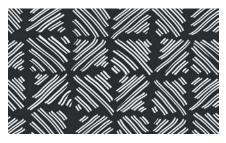

Hatched is Merenda's nod to the detailed artistry found in Kimonos. The bold lines and use of positive and negative space mimics the patterns of woven fibers.

- Sizes: 48" wide per yard on a continual bolt
  OR by panel (either 9', 10'6" or 12' long)
- Pattern Repeat: 8.5" wide by 11.32" long
- Pattern Match: Straight
- Paper comes untrimmed.
- Learn about our substrate offerings at MerendaWallpaper.com/FAQS.
- All of our designs are digitally printed to order, which allows us to print custom panel lengths for a unique wall height. Please contact Info@MerendaWallpaper.com for custom lengths, pricing or additional substrate options.

Sky on Cream

China Blue on White

Grey on White

White on Grey

White on Black

Scan the QR code with the camera on your mobile device to view the pattern in your room digitally.