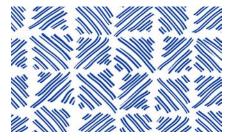

Sky on Cream

China Blue on White

Grey on White

White on Grey

White on Black

Scan the QR code with the camera on your mobile device to view the pattern in your room digitally.