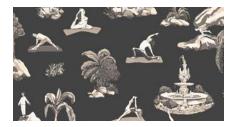

Forest Yoga was inspired by Merenda's own yoga and meditation practice. She created this pattern to reflect the serenity we feel when we embrace the moment as it is. Her intention is to inspire people to engage in their own practice.

Influenced by 19<sup>th</sup> century French scenic wallpaper, Merenda hand drew and painted the design with gouache.

- Sizes: 50" wide per yard on a continual bolt
  OR by panel (either 9', 10'6" or 12' long)
- Pattern Repeat: 50" wide by 29.63" long
- Pattern Match: Straight
- Paper comes untrimmed.
- Learn about our substrate offerings at MerendaWallpaper.com/FAQS.
- All of our designs are digitally printed to order, which allows us to print custom panel lengths for a unique wall height. Please contact Info@MerendaWallpaper.com for custom lengths, pricing or additional substrate options.

Sepia

Natural

Overcast

Rave

Sepia on Charcoal

Natural on Charcoal