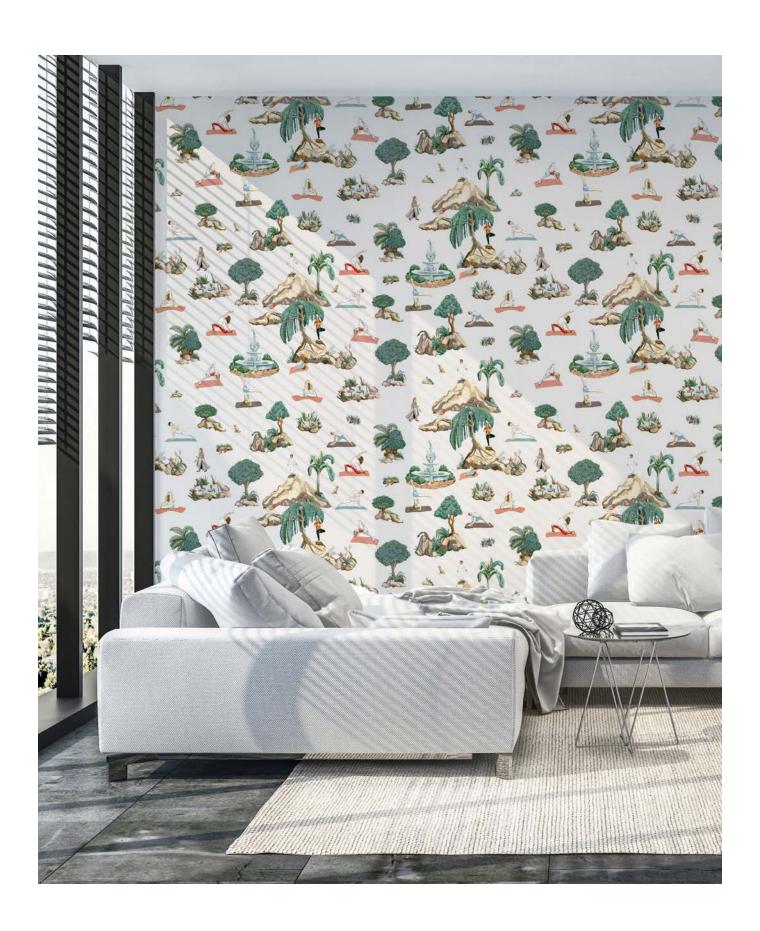

Forest Yoga was inspired by Merenda's own yoga and meditation practice. She created this pattern to reflect the serenity we feel when we embrace the moment as it is. Her intention is to inspire people to engage in their own practice.

Influenced by 19<sup>th</sup> century French scenic wallpaper, Merenda hand drew and painted the design with gouache.

- Sizes: 50" wide per yard on a continual bolt
  OR by panel (either 9', 10'6" or 12' long)
- Pattern Repeat: 50" wide by 29.63" long
- Pattern Match: Straight
- Paper comes untrimmed.
- Learn about our substrate offerings at MerendaWallpaper.com/FAQS.
- All of our designs are digitally printed to order, which allows us to print custom panel lengths for a unique wall height. Please contact Info@MerendaWallpaper.com for custom lengths, pricing or additional substrate options.