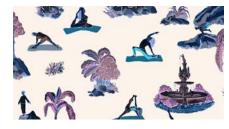

Forest Yoga was inspired by Merenda's own yoga and meditation practice. She created this pattern to reflect the serenity we feel when we embrace the moment as it is. Her intention is to inspire people to engage in their own practice.

Influenced by 19<sup>th</sup> century French scenic wallpaper, Merenda hand drew and painted the design with gouache.

- Sizes: 50" wide per yard on a continual bolt
  OR by panel (either 9', 10'6" or 12' long)
- Pattern Repeat: 50" wide by 29.63" long
- Pattern Match: Straight
- Paper comes untrimmed.
- Learn about our substrate offerings at MerendaWallpaper.com/FAQS.
- All of our designs are digitally printed to order, which allows us to print custom panel lengths for a unique wall height. Please contact Info@MerendaWallpaper.com for custom lengths, pricing or additional substrate options.

Sepia

Natural

Overcast

Rave

Sepia on Charcoal

Natural on Charcoal