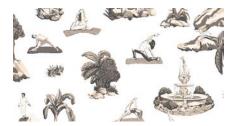

Forest Yoga was inspired by Merenda's own yoga and meditation practice. She created this pattern to reflect the serenity we feel when we embrace the moment as it is. Her intention is to inspire people to engage in their own practice.

Influenced by 19<sup>th</sup> century French scenic wallpaper, Merenda hand drew and painted the design with gouache.

- Sizes: 50" wide per yard on a continual bolt
  OR by panel (either 9', 10'6" or 12' long)
- Pattern Repeat: 50" wide by 29.63" long
- Pattern Match: Straight
- Paper comes untrimmed.
- Learn about our substrate offerings at MerendaWallpaper.com/FAQS.
- All of our designs are digitally printed to order, which allows us to print custom panel lengths for a unique wall height. Please contact Info@MerendaWallpaper.com for custom lengths, pricing or additional substrate options.