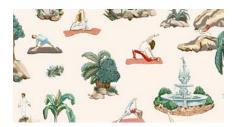

Forest Yoga was inspired by Merenda's own yoga and meditation practice. She created this pattern to reflect the serenity we feel when we embrace the moment as it is. Her intention is to inspire people to engage in their own practice.

Influenced by 19<sup>th</sup> century French scenic wallpaper, Merenda hand drew and painted the design with gouache.

- Sizes: 50" wide per yard on a continual bolt
  OR by panel (either 9', 10'6" or 12' long)
- Pattern Repeat: 50" wide by 29.63" long
- Pattern Match: Straight
- Paper comes untrimmed.
- Learn about our substrate offerings at MerendaWallpaper.com/FAQS.
- All of our designs are digitally printed to order, which allows us to print custom panel lengths for a unique wall height. Please contact Info@MerendaWallpaper.com for custom lengths, pricing or additional substrate options.