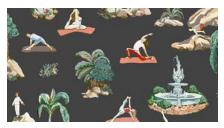

Forest Yoga was inspired by Merenda's own yoga and meditation practice. She created this pattern to reflect the serenity we feel when we embrace the moment as it is. Her intention is to inspire people to engage in their own practice.

Influenced by 19<sup>th</sup> century French scenic wallpaper, Merenda hand drew and painted the design with gouache.

- Sizes: 50" wide per yard on a continual bolt
  OR by panel (either 9', 10'6" or 12' long)
- Pattern Repeat: 50" wide by 29.63" long
- Pattern Match: Straight
- Paper comes untrimmed.
- Learn about our substrate offerings at MerendaWallpaper.com/FAQS.
- All of our designs are digitally printed to order, which allows us to print custom panel lengths for a unique wall height. Please contact Info@MerendaWallpaper.com for custom lengths, pricing or additional substrate options.

Sepia

Natural

Overcast

Rave

Sepia on Charcoal

Natural on Charcoal