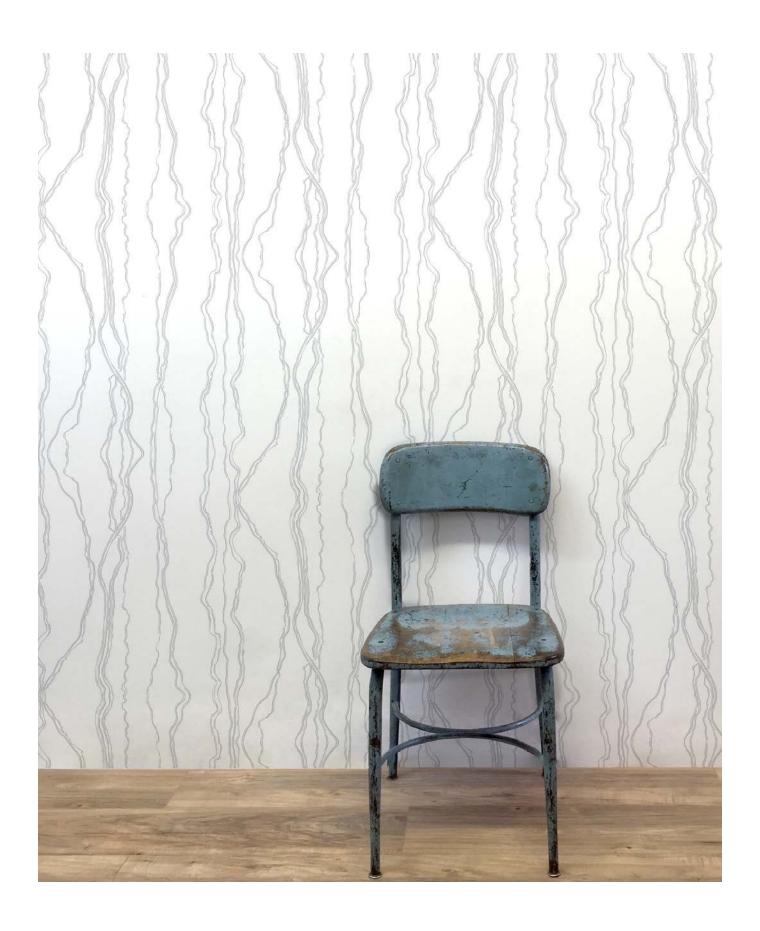

## Fault Lines

The rhythmic, hand-drawn lines in **Fault Lines** show the unpredictability of our life paths. Things shift and change, like the layers of the earth that we cannot control.

- Sizes: 52" wide per yard on a continual bolt
  OR by panel (either 9', 10'6" or 12' long)
- Pattern Repeat: 26" wide by 32.5" long
- Pattern Match: Straight
- Paper comes untrimmed.
- Learn about our substrate offerings at MerendaWallpaper.com/FAQS.
- All of our designs are digitally printed to order, which allows us to print custom panel lengths for a unique wall height. Please contact Info@MerendaWallpaper.com for custom lengths, pricing or additional substrate options.