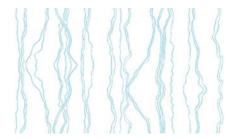

## Fault Lines

The rhythmic, hand-drawn lines in **Fault Lines** show the unpredictability of our life paths. Things shift and change, like the layers of the earth that we cannot control.

- Sizes: 52" wide per yard on a continual bolt
  OR by panel (either 9', 10'6" or 12' long)
- Pattern Repeat: 26" wide by 32.5" long
- Pattern Match: Straight
- Paper comes untrimmed.
- Learn about our substrate offerings at MerendaWallpaper.com/FAQS.
- All of our designs are digitally printed to order, which allows us to print custom panel lengths for a unique wall height. Please contact Info@MerendaWallpaper.com for custom lengths, pricing or additional substrate options.