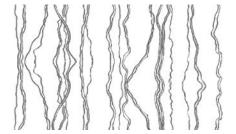

## Fault Lines

The rhythmic, hand-drawn lines in **Fault Lines** show the unpredictability of our life paths. Things shift and change, like the layers of the earth that we cannot control.

- Sizes: 52" wide per yard on a continual bolt
  OR by panel (either 9', 10'6" or 12' long)
- Pattern Repeat: 26" wide by 32.5" long
- Pattern Match: Straight
- Paper comes untrimmed.
- Learn about our substrate offerings at MerendaWallpaper.com/FAQS.
- All of our designs are digitally printed to order, which allows us to print custom panel lengths for a unique wall height. Please contact Info@MerendaWallpaper.com for custom lengths, pricing or additional substrate options.