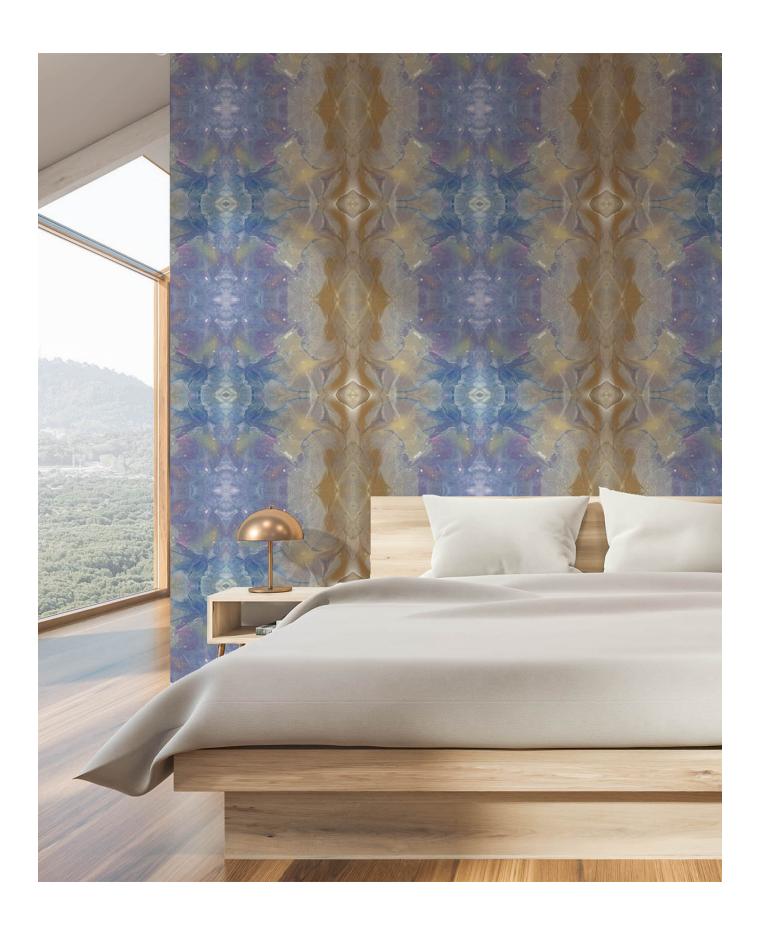

## Ethereal Vision

Lush

Whisper

Vanilla Sky

- Ethereal Vision was created colorways.
- Sizes: 50" wide per yard on a continual bolt OR by panel (either 9', 10'6" or 12' long)
- Pattern Repeat: 50" wide by 38" long
- Pattern Match: Straight
- Paper comes untrimmed.
- Learn about our substrate offerings at MerendaWallpaper.com/FAQS.
- All of our designs are digitally printed to order, which allows us to print custom panel lengths for a unique wall height. Please contact Info@MerendaWallpaper.com for custom lengths, pricing or additional substrate options.