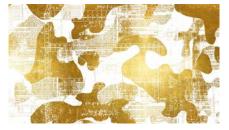

Watermelon

China Blue

Gold on Black

Intrigued by the idea that blueprints and camo could have a utilitarian purpose, Merenda created **Escape**. She combined vintage blueprints (from the turn of the 20<sup>th</sup> century) with a fluid, hand-drawn camouflage pattern. This fusion created an opposite effect, achieving a sophisticated yet urban feel.