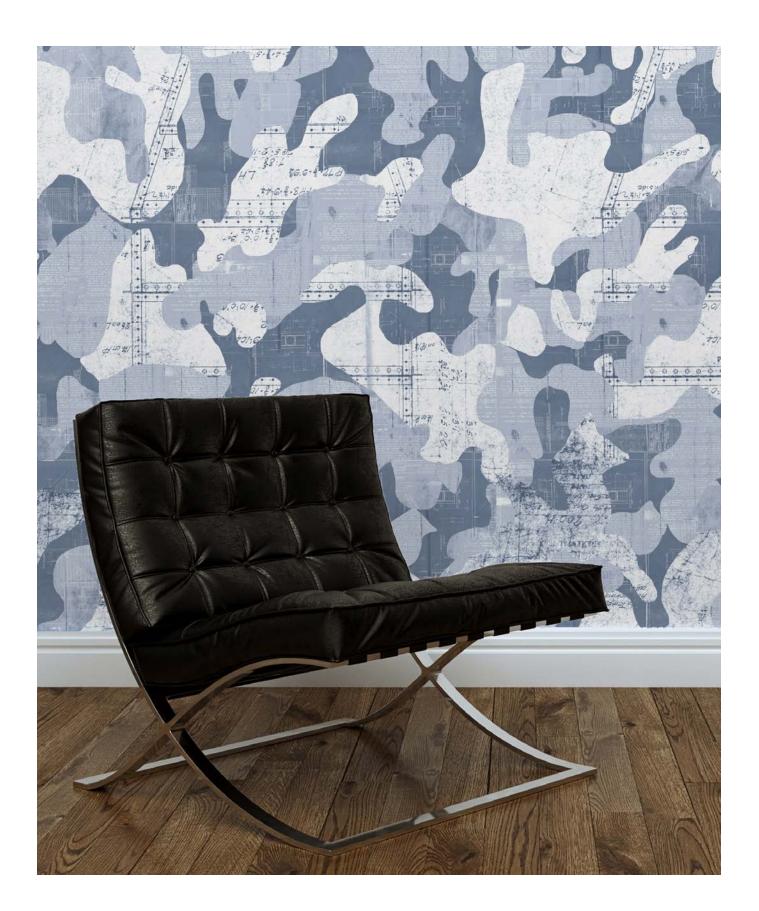

Watermelon

China Blue

Gold on Black

Intrigued by the idea that blueprints and camo could have a utilitarian purpose, Merenda created **Escape**. She combined vintage blueprints (from the turn of the 20<sup>th</sup> century) with a fluid, hand-drawn camouflage pattern. This fusion created an opposite effect, achieving a sophisticated yet urban feel.