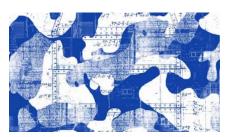

## Escape

(646) 431-2472 Info@MerendaWallpaper.com MerendaWallpaper.com

Dusk

Moonlight

Cashmere

Midnight

Blueprint

Gold on White

Watermelon

China Blue

Gold on Black

Intrigued by the idea that blueprints and camo could have a utilitarian purpose, Merenda created **Escape**. She combined vintage blueprints (from the turn of the 20<sup>th</sup> century) with a fluid, hand-drawn camouflage pattern. This fusion created an opposite effect, achieving a sophisticated yet urban feel.