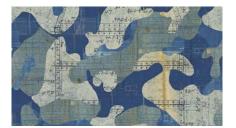

Watermelon

China Blue

Gold on Black

Intrigued by the idea that blueprints and camo could have a utilitarian purpose, Merenda created **Escape**. She combined vintage blueprints (from the turn of the 20<sup>th</sup> century) with a fluid, hand-drawn camouflage pattern. This fusion created an opposite effect, achieving a sophisticated yet urban feel.