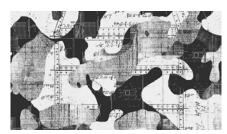

Watermelon

China Blue

Gold on Black

Intrigued by the idea that blueprints and camo could have a utilitarian purpose, Merenda created **Escape**. She combined vintage blueprints (from the turn of the 20<sup>th</sup> century) with a fluid, hand-drawn camouflage pattern. This fusion created an opposite effect, achieving a sophisticated yet urban feel.