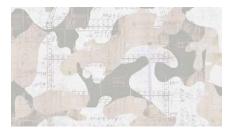

Watermelon

China Blue

Gold on Black

Intrigued by the idea that blueprints and camo could have a utilitarian purpose, Merenda created **Escape**. She combined vintage blueprints (from the turn of the 20<sup>th</sup> century) with a fluid, hand-drawn camouflage pattern. This fusion created an opposite effect, achieving a sophisticated yet urban feel.