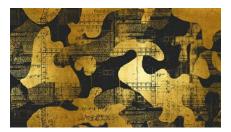

## Escape

(646) 431-2472 Info@MerendaWallpaper.com MerendaWallpaper.com

Dusk

Moonlight

Cashmere

Midnight

Blueprint

Gold on White

Watermelon

China Blue

Gold on Black

Intrigued by the idea that blueprints and camo could have a utilitarian purpose, Merenda created **Escape**. She combined vintage blueprints (from the turn of the 20<sup>th</sup> century) with a fluid, hand-drawn camouflage pattern. This fusion created an opposite effect, achieving a sophisticated yet urban feel.