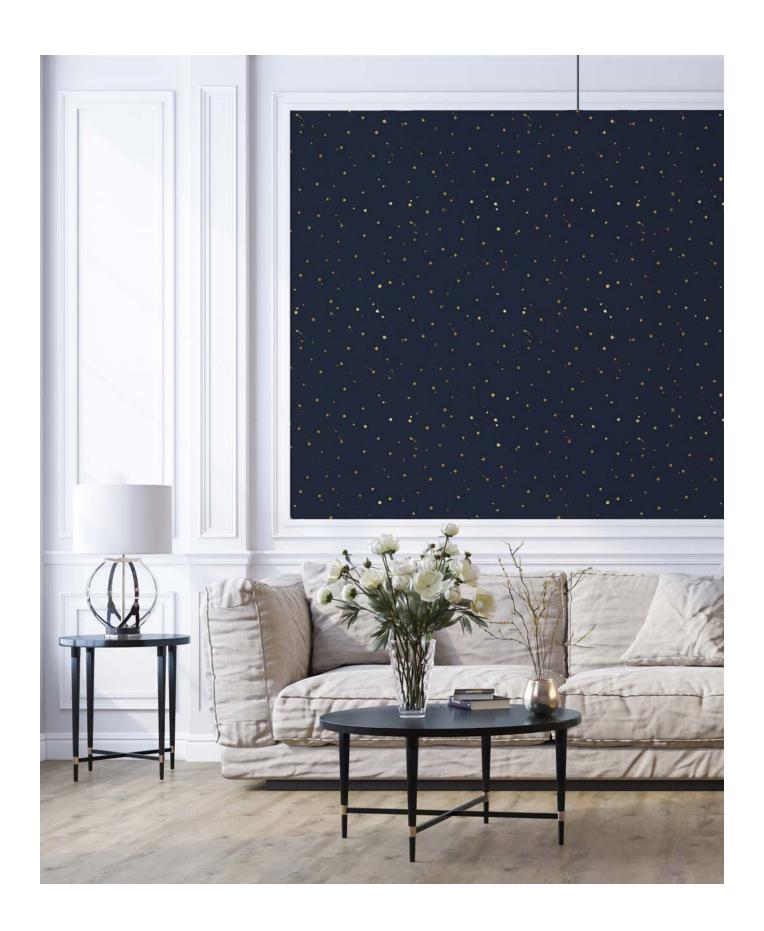

Dripped was created with opaque watercolor ink splattered and dripped on matte paper. This minimalist pattern evokes the feeling of staring up at the stars and catching a glimpse of a shooting star.

- Sizes: 52" wide per yard on a continual bolt
  OR by panel (either 9', 10'6" or 12' long)
- Pattern Repeat: 26" wide by 24.7" long
- Pattern Match: Straight
- Paper comes untrimmed.
- Learn about our substrate offerings at MerendaWallpaper.com/FAQS.
- All of our designs are digitally printed to order, which allows us to print custom panel lengths for a unique wall height. Please contact Info@MerendaWallpaper.com for custom lengths, pricing or additional substrate options.