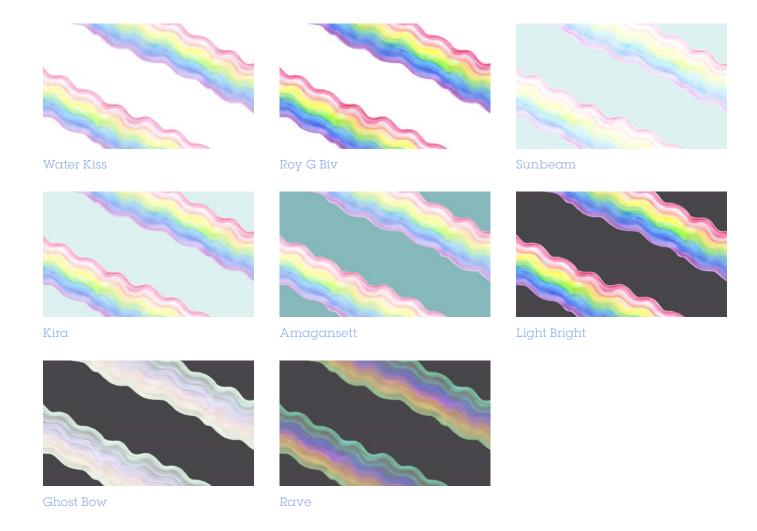

Dreamscape

(646) 431-2472 Info@MerendaWallpaper.com MerendaWallpaper.com

An elevator to the clouds,

Dreamscape has a bold and youthful feel. Inspired by

Merenda's toddler son and his vision of animals walking on a rainbow.