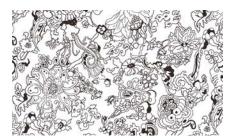

Dragon Flowers

(646) 431-2472 Info@MerendaWallpaper.com MerendaWallpaper.com This psychedelic pattern was inspired by tattoo art and 1970s textiles. **Dragon Flowers** is a combination of imaginative shapes, flowers and creatures hand-drawn and painted with gouache.