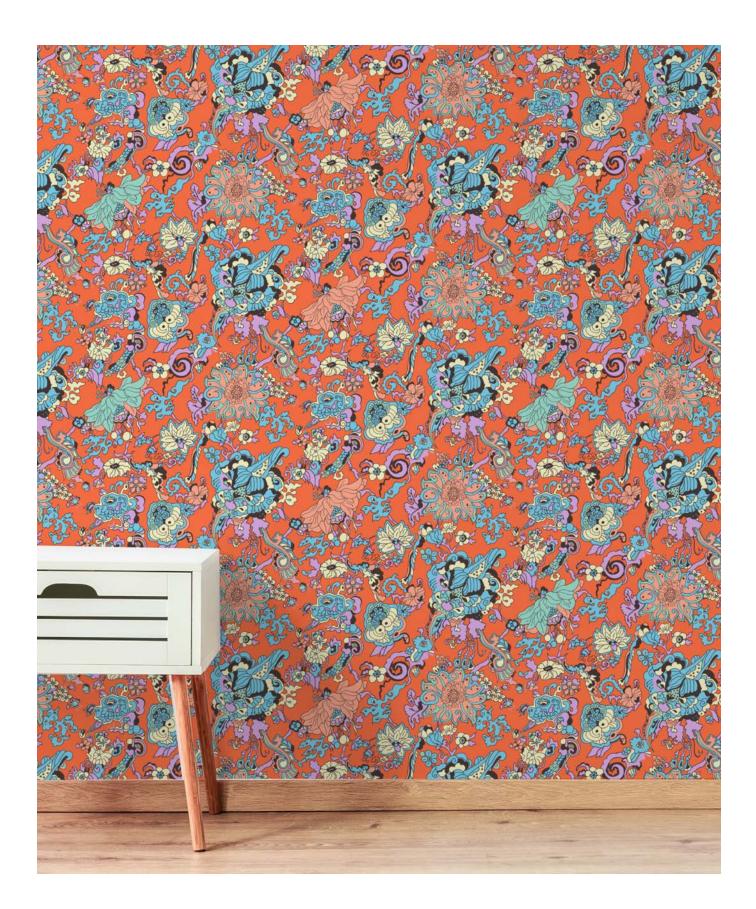

Dragon Flowers

(646) 431-2472 Info@MerendaWallpaper.com MerendaWallpaper.com This psychedelic pattern was inspired by tattoo art and 1970s textiles. **Dragon Flowers** is a combination of imaginative shapes, flowers and creatures hand-drawn and painted with gouache.

- Sizes: 40" wide per yard on a continual bolt OR by panel (either 9', 10'6" or 12' long)
- Pattern Repeat: 40" wide by 18.667" long
- Pattern Match: Straight
- Paper comes untrimmed.
- Learn about our substrate offerings at MerendaWallpaper.com/FAQS.
- All of our designs are digitally printed to order, which allows us to print custom panel lengths for a unique wall height. Please contact Info@MerendaWallpaper.com for custom lengths, pricing or additional substrate options.