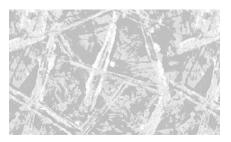

## Chopsticks

(646) 431-2472 Info@MerendaWallpaper.com MerendaWallpaper.com Merenda created **Chopsticks** by painting with chopsticks and gesso. She used a splatter technique to make a raised texture and a loose geometric pattern.