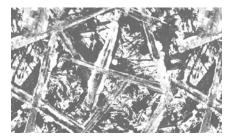

## Chopsticks

(646) 431-2472 Info@MerendaWallpaper.com MerendaWallpaper.com Merenda created **Chopsticks** by painting with chopsticks and gesso. She used a splatter technique to make a raised texture and a loose geometric pattern.