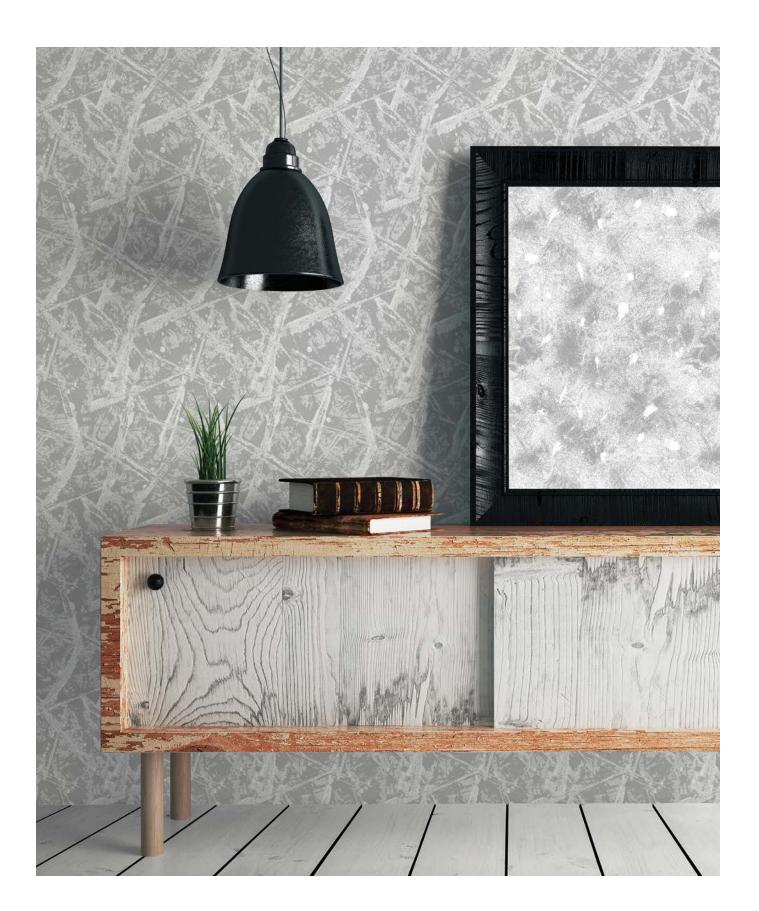

## Chopsticks

(646) 431-2472 Info@MerendaWallpaper.com MerendaWallpaper.com Merenda created **Chopsticks** by painting with chopsticks and gesso. She used a splatter technique to make a raised texture and a loose geometric pattern.

- Sizes: 50" wide per yard on a continual bolt OR by panel (either 9', 10'6" or 12' long)
- Pattern Repeat: 25" wide by 34" long
- Pattern Match: Straight
- Paper comes untrimmed.
- Learn about our substrate offerings at MerendaWallpaper.com/FAQS.
- All of our designs are digitally printed to order, which allows us to print custom panel lengths for a unique wall height. Please contact Info@MerendaWallpaper.com for custom lengths, pricing or additional substrate options.