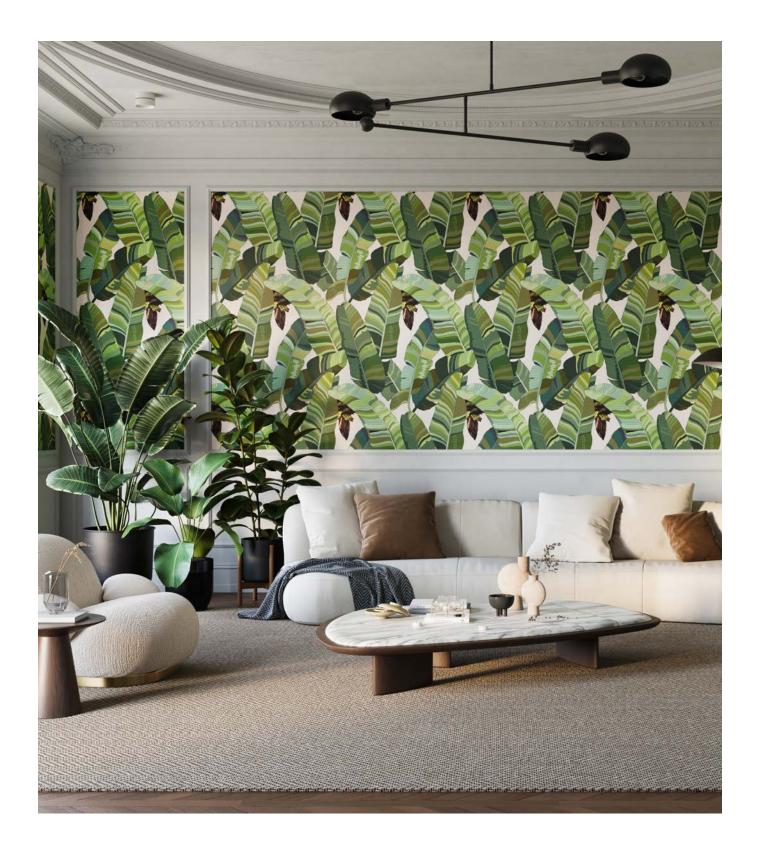

Banana Palm Dream

(646) 431-2472 Info@MerendaWallpaper.com MerendaWallpaper.com

## Banana Palm Dream was

drawn from banana leaves spotted during a much needed winter visit to the tropical conservatory at Longwood Gardens outside of Philadelphia. The banana flower grounds the pattern in a sophisticated, rhythmic way.

- Sizes: 35" wide per yard on a continual bolt OR by panel (either 9' or 12' long)
- Pattern Repeat: 35" wide by 60" long
- Pattern Match: Straight
- Paper comes untrimmed.
- Learn about our substrate offerings at MerendaWallpaper.com/FAQS.
- All of our designs are digitally printed to order, which allows us to print custom panel lengths for a unique wall height. Please contact Info@MerendaWallpaper.com for custom lengths, pricing or additional substrate options.