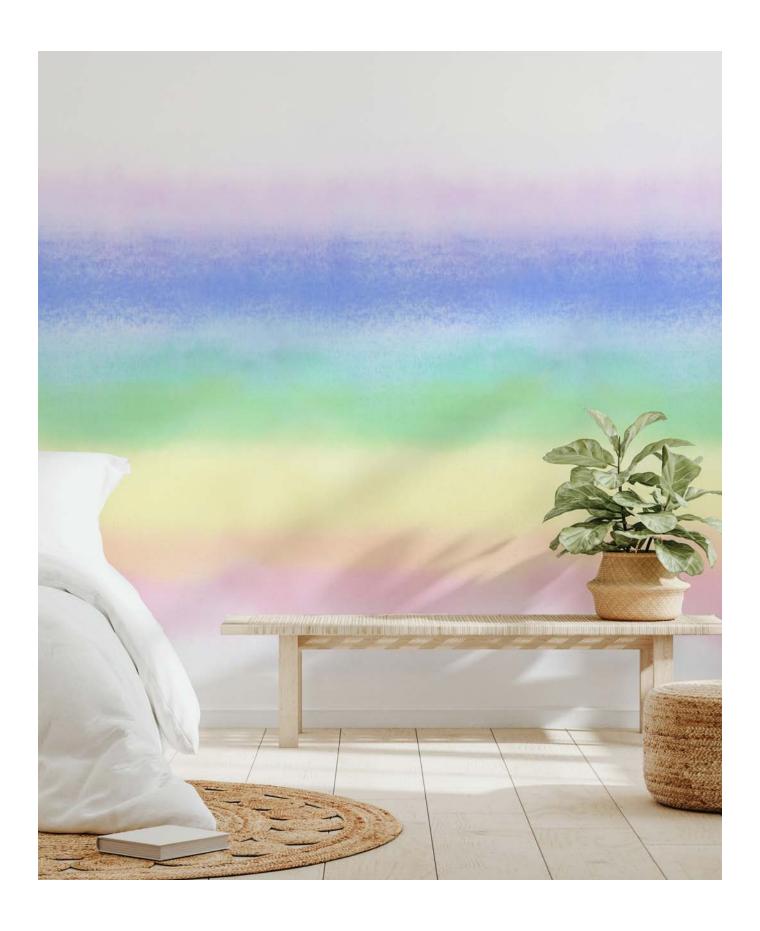

Aurora is a mural and ombrelike pattern designed to uplift a space and to create a subtle, cheerful vibe. Color variations were created from an original soft blended watercolor painting.

Sizes vary between substrates: